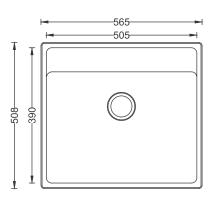

#### **Sink Dimension**

Overall Dimensions: 565x508mm / 22"x20"

• Bowl Dimensions: 505x390mm / 20"x15.5"

• Sink Depth: 203mm / 8"

• Cut Out Size: 540x485mm